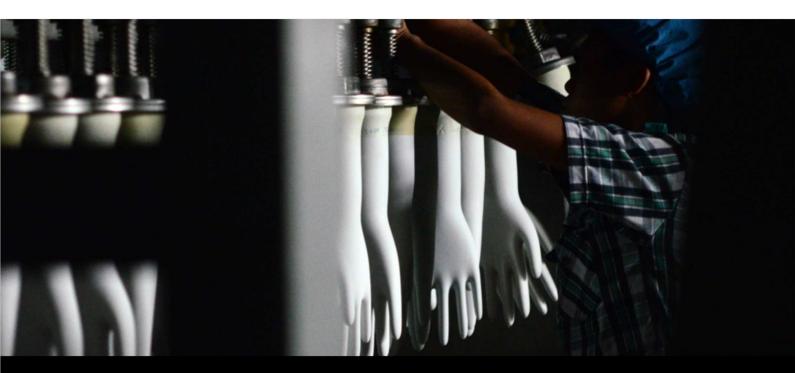

W.A. Rubbermate's production facility is GMP-compliant and currently consists of 8 modern and highly efficient production lines, capable of producing in excess of 100 million pieces of examination gloves per month, or approximately 1.2 billion pieces per year with consistent product quality output.