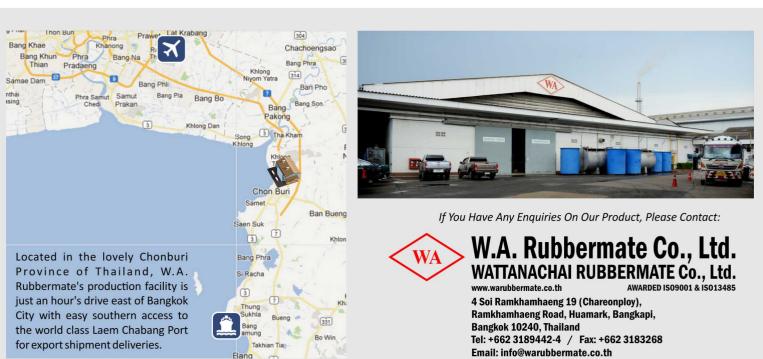

Located in the lovely Chonburi Province of Thailand, W.A. Rubbermate's production facility is just an hour's drive east of Bangkok City with easy southern access to the world class Laem Chabang Port for export shipment deliveries.