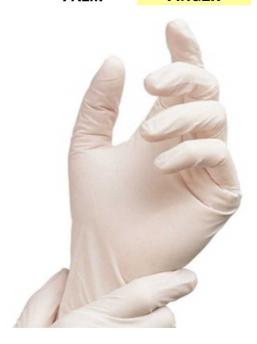

#### Natural Rubber Latex Examination Glove

| Туре       | Lightly Powdered or Powder Free and Non-Sterile           |
|------------|-----------------------------------------------------------|
| Material   | High Quality Natural Rubber Latex                         |
| Features   | Ambidextrous Fit with Beaded Cuff for easy donning        |
|            | Available in Smooth, Full or Finger Textured Surfaces     |
| Colors     | Natural, Green, Pink                                      |
| Quality    | Conforms to ASTM D3578 and EN455 Standards                |
| Storage    | Glove properties maintained when stored in dry conditions |
|            | not exceeding 30°C (86°F)                                 |
| Chalfilife | E Veers from Date of Manufacture                          |

**Shelf Life** 5 Years from Date of Manufacture

L

XL

**AVAILABLE SIZES** 

Μ

XS

S

**AVAILABLE TEXTURES** 

PALM

SMOOTH