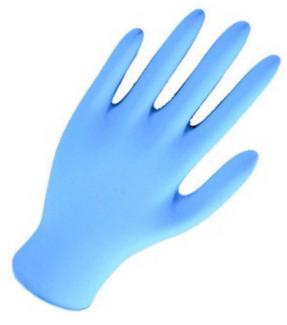

### **Nitrile Synthetic Latex Examination Glove**

| Туре       | Powder Free and Non-Sterile                               |
|------------|-----------------------------------------------------------|
| Material   | High Quality Acrylonitrile Butadiene Rubber               |
| Features   | Ambidextrous Fit with Beaded Cuff for easy donning        |
|            | Thinner Gauge for Improved Tactile Sensitivity            |
|            | Improved Chemical Resistance Compared to Natural Latex    |
|            | Available in Smooth, Full or Finger Textured Surfaces     |
| Colors     | Blue, Grey, Black                                         |
| Quality    | Conforms to ASTM D6319 and EN455 Standards                |
| Storage    | Glove properties maintained when stored in dry conditions |
|            | not exceeding 30°C (86°F)                                 |
| Shelf Life | 5 Years from Date of Manufacture                          |

**AVAILABLE SIZES AVAILABLE TEXTURES** XS S XL Μ L

PALM FINGER